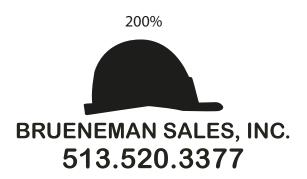

Order#: 124741

**Product:** Oval Letter Opener - Blue

**Item #**: 1008-307231

Imprint Method: Screen Print on the Front - White

Actual Size of Imprint
Dotted Lines Do Not Print
1.25" x 0.75"