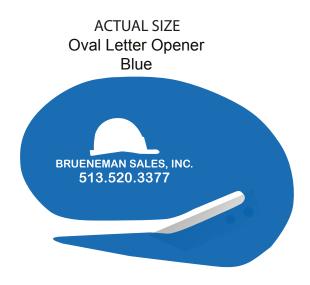

Order#: 124741

**Product:** Oval Letter Opener - Blue

**Item #**: 1008-307231

Imprint Method: Screen Print on the Front - White

Actual Size of Imprint
Dotted Lines Do Not Print
1.25" x 0.75"