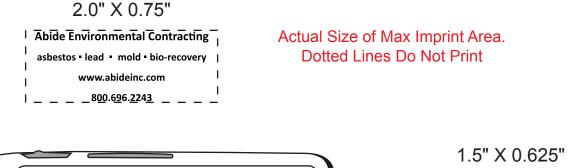

Order#:124733Product:Service Van Stress BallItem #:1008-304894Imprint Method:Pad Print on the Top & Driver's Side - Black, Blue 286, Light Green 375