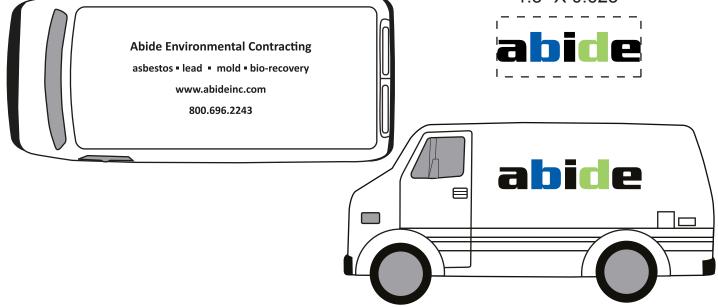

Order#:124733Product:Service Van Stress BallItem #:1008-304894Imprint Method:Pad Print on the Top & Driver's Side - Black, Blue 286, Light Green 375