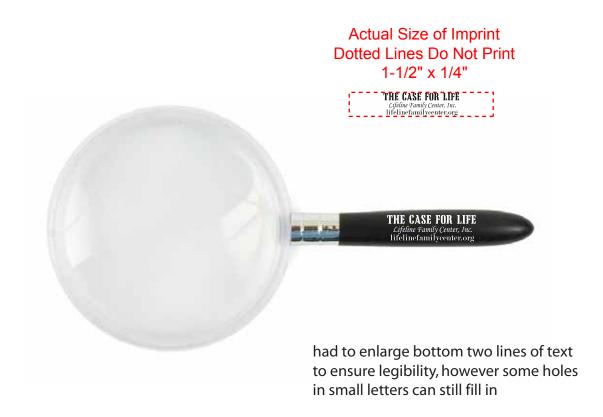

Order#: 124731

**Product:** Magnifying Glass **Item #:** 1092-302330

Imprint Method: Pad Print on the On Handle - Red 032

## \*\*\*IMPORTANT INFORMATION\*\*\* (PLEASE READ)

Please proof carefully for spelling errors, omissions, and layout accuracy. It is your responsibility to correct any errors. Garrett Specialties assumes no responsibility for errors after a proof has been authorized to print. Please note changes or revisions to your proof from your original instructions may cause revision in your ship date. Delays in paper proof approval also may require a change in your schedule ship dates. Occasionally, some fax machines may distort the image. Please pay close attention to numbers.

It is imperative that you view your e-proof and submit your approval and/or changes promptly to maintain your anticipated delivery date.

Please keep in mind that this virtual proof is not a printed sample of your artwork on our product. The size and placement of the artwork may vary from this proof when actually printed on the product. Carefully review the attached proof for verification of copy & layout.