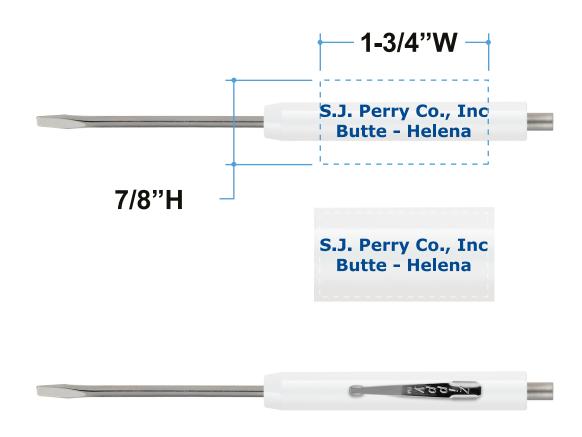

Order#: 124727

**Product:** Zippy Screwdriver Flat Blade/ Magnet Top - White

Item #: 1215-104431

Imprint Method: Screen Print on the Handle - Dark Blue 280

## \*\*\*IMPORTANT INFORMATION\*\*\* (PLEASE READ)

Please proof carefully for spelling errors, omissions, and layout accuracy. It is your responsibility to correct any errors. Garrett Specialties assumes no responsibility for errors after a proof has been authorized to print. Please note changes or revisions to your proof from your original instructions may cause revision in your ship date. Delays in paper proof approval also may require a change in your schedule ship dates. Occasionally, some fax machines may distort the image. Please pay close attention to numbers.