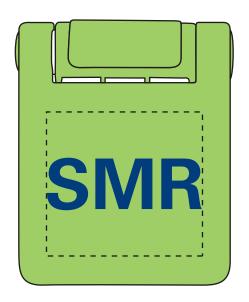

**Order#**: 124720

**Product:** Phone Holder with Screen Cleaner - Green

**Item #**: 1104-310925

Imprint Method: Screen Print on the Top - Navy Blue 281

Ad Area: 1-5/8 x 1-1/2

Screen Printed

Minimum Pt. Size: 8 pt Minimum Line Wt: .6 Halftones Not Available