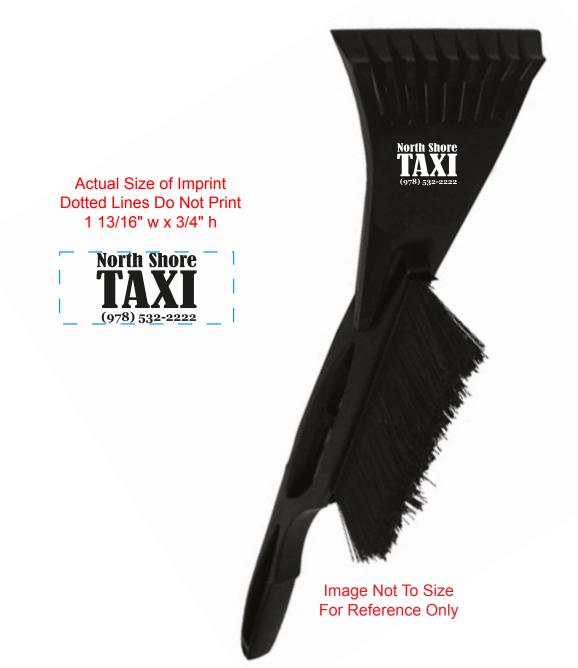

Order#: 124719 Product: Super Deluxe Snowbrush - Black Item #: 1118-301810 Imprint Method: Screen Print on the Blade, Top - White

\_\_\_\_\_

## \*\*\*IMPORTANT INFORMATION\*\*\* (PLEASE READ)

Please proof carefully for spelling errors, omissions, and layout accuracy. It is your responsibility to correct any errors. Garrett Specialties assumes no responsibility for errors after a proof has been authorized to print. Please note changes or revisions to your proof from your original instructions may cause revision in your ship date. Delays in paper proof approval also may require a change in your schedule ship dates. Occasionally, some fax machines may distort the image. Please pay close attention to numbers.

It is imperative that you view your e-proof and submit your approval and/or changes promptly to maintain your anticipated delivery date.

Please keep in mind that this virtual proof is not a printed sample of your artwork on our product. The size and placement of the artwork may vary from this proof when actually printed on the product. Carefully review the attached proof for verification of copy & layout.