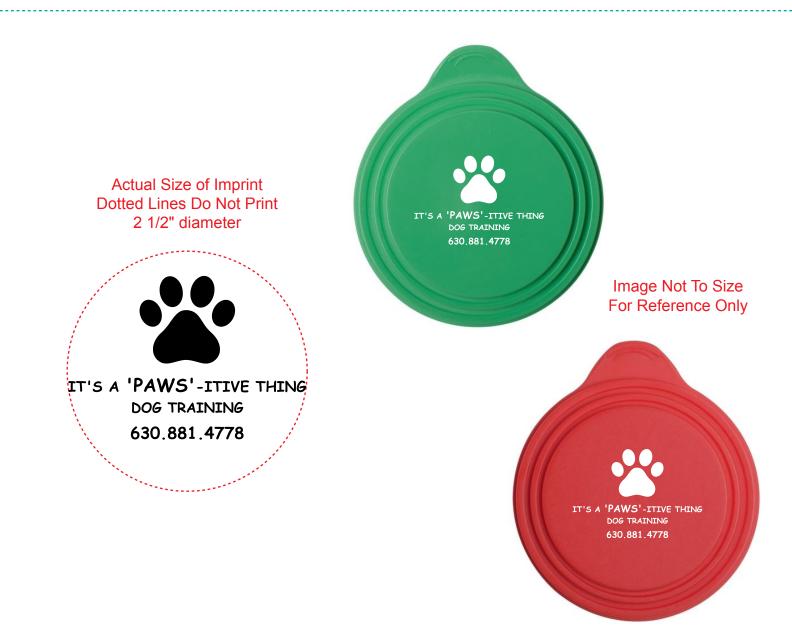

Order#: 124718 Product: Pet Food Cover - Green & Red Item #: 1098-102811 Imprint Method: Screen on the Cover Only - White