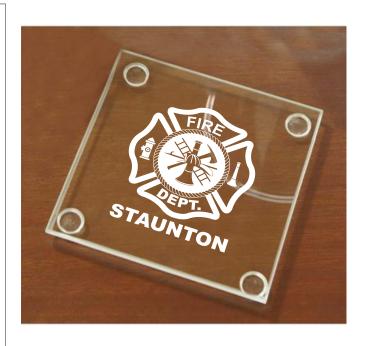

**Order#**: 124707

**Product:** Economy Glass Coaster Set

**Item #**: 1091-311509

Imprint Method: Silkscreen on the Coasters

It is imperative that you view your e-proof and submit your approval and/or changes promptly to maintain your anticipated delivery date.

Please keep in mind that this virtual proof is not a printed sample of your artwork on our product. The size and placement of the artwork may vary from this proof when actually printed on the product. Carefully review the attached proof for verification of copy & layout.