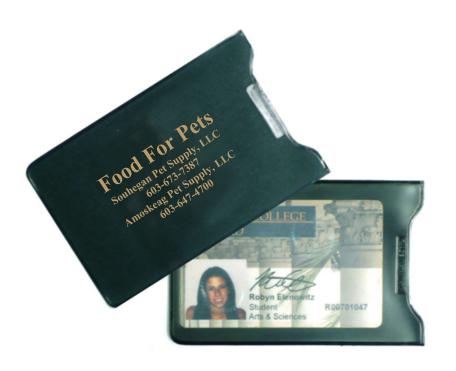

CAREFULLY REVIEW THE ARTWORK ATTACHED.

**Order#:** 119895

Product: Credit Card Holder Item #: 1092-303399

Imprint Method: Screen Print on the Front - Gold 874

Actual Size of Imprint
Dotted Lines Do Not Print
2-3/4" x 1-3/4"

# Food For Pets

Souhegan Pet Supply, LLC 603-673-7387 Amoskeag Pet Supply, LLC 603-647-4700

Image Not To Size For Reference Only