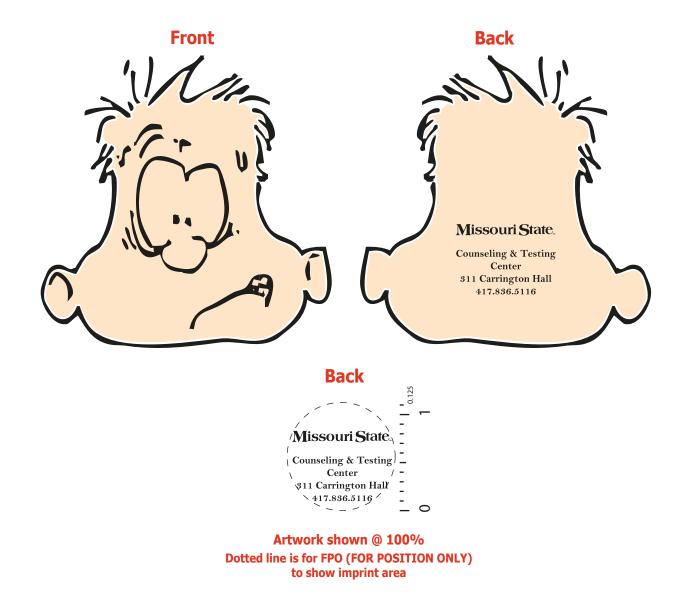

Order#:124699Product:Anxious Mood Dude Stress RelieverItem #:1097-100847Imprint Method:Pad Print on the Back Side - Black

## \*\*\*IMPORTANT INFORMATION\*\*\* (PLEASE READ)

Please proof carefully for spelling errors, omissions, and layout accuracy. It is your responsibility to correct any errors. Garrett Specialties assumes no responsibility for errors after a proof has been authorized to print. Please note changes or revisions to your proof from your original instructions may cause revision in your ship date. Delays in paper proof approval also may require a change in your schedule ship dates. Occasionally, some fax machines may distort the image. Please pay close attention to numbers.

It is imperative that you view your e-proof and submit your approval and/or changes promptly to maintain your anticipated delivery date.

Please keep in mind that this virtual proof is not a printed sample of your artwork on our product. The size and placement of the artwork may vary from this proof when actually printed on the product. Carefully review the attached proof for verification of copy & layout.