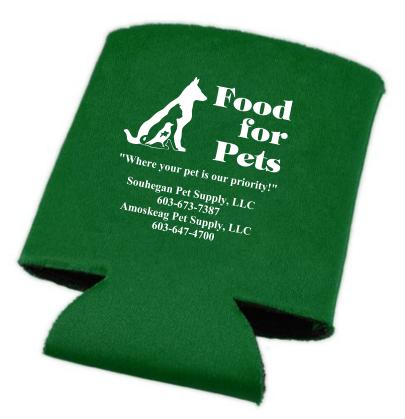

Order#: 124697 Product: Can Coozies - Green Item #: 1116-100086 Imprint Method: Screen Print on the Front - White

> Actual Size of Imprint Dotted Lines Do Not Print 2 3/4"H x 2 3/4" W

NOTE: Some areas inside letters may fill in due to printing process.

Image Not To Size For Reference Only