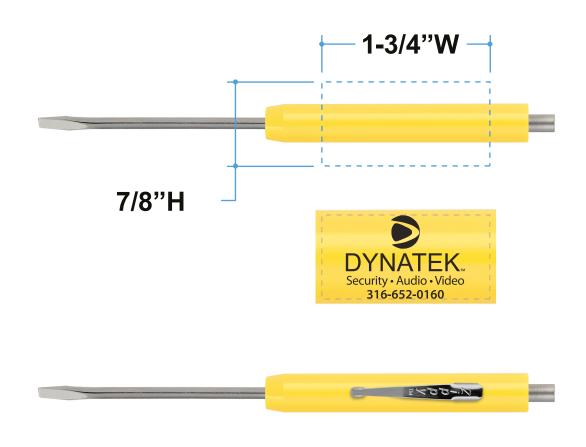

Order#: 124691

**Product:** Zippy Screwdriver Flat Blade/ Magnet Top - Yellow

Item #: 1215-104431

Imprint Method: Screen Print on the Handle - Black