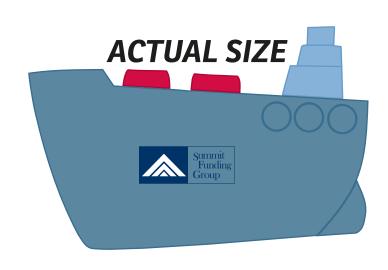

Order#: 124687

**Product:** Cargo Boat Stress Ball

Item #: 1008-100926

Imprint Method: Pad Print on the Sides - Blue 286 & White

**Actual Size of Imprint Dotted Lines Do Not Print** 1" x 0.75"

\*\*\*Please choose from the options below.\*\*\* Recommend option 2.

## \*\*\*OPTION 1\*\*\*

\*\*\*OPTION 2\*\*\*

\*\*\*PLEASE NOTE: THE USE OF OUR STOCK BLUE (BASED ON PMS 286 C) WILL NOT SHOW WELL ON THE GRAYISH BLUE ITEM COLOR. I STRONG LY RECOMMEND USING OPTION 2.

PLEASE ADVISE.\*\*\*