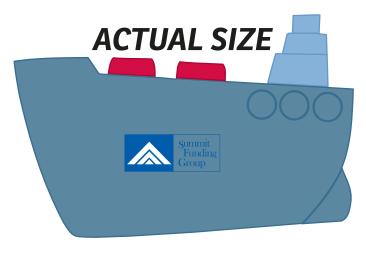

Order#: 124687

**Product:** Cargo Boat Stress Ball

Item #: 1008-100926

Imprint Method: Pad Print on the Sides - Blue 286 & White

**Actual Size of Imprint Dotted Lines Do Not Print** 1" x 0.75"

\*\*\*Please choose from the options below.\*\*\* Recommend option 2.

## \*\*\*OPTION 1\*\*\*

\*\*\*OPTION 2\*\*\*

\*\*\*PLEASE NOTE: THE USE OF OUR STOCK BLUE (BASED ON PMS 286 C) WILL NOT SHOW WELL ON THE GRAYISH BLUE ITEM COLOR. I STRONG LY RECOMMEND USING OPTION 2.

PLEASE ADVISE.\*\*\*