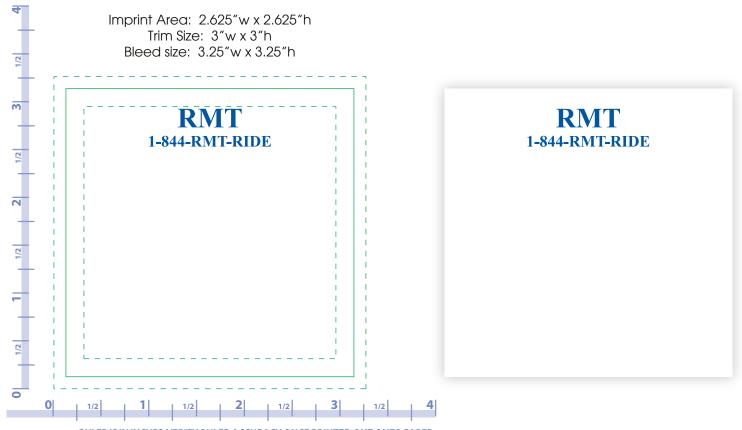

CAREFULLY REVIEW THE ARTWORK ATTACHED.

Order#: 124684

**Product:** Bic 3 x 3 Sticky Notes 25 Sheets

Item #: 1090-102487

Imprint Method: Screen Print on the Top - Reflex Blue

RULER IS IN INCHES. VERIFY RULER ACCURACY ONCE PRINTED OUT ONTO PAPER.