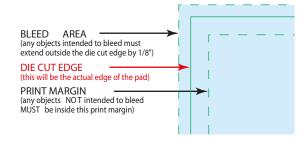

CAREFULLY REVIEW THE ARTWORK ATTACHED.

Order#: 124684

**Product:** Bic 3 x 3 Sticky Notes 25 Sheets

Item #: 1090-102487

Imprint Method: Screen Print on the Top - Reflex Blue

RULER IS IN INCHES. VERIFY RULER ACCURACY ONCE PRINTED OUT ONTO PAPER.

It is imperative that you view your e-proof and submit your approval and/or changes promptly to maintain your anticipated delivery date.

Please keep in mind that this virtual proof is not a printed sample of your artwork on our product. The size and placement of the artwork may vary from this proof when actually printed on the product. Carefully review the attached proof for verification of copy & layout.