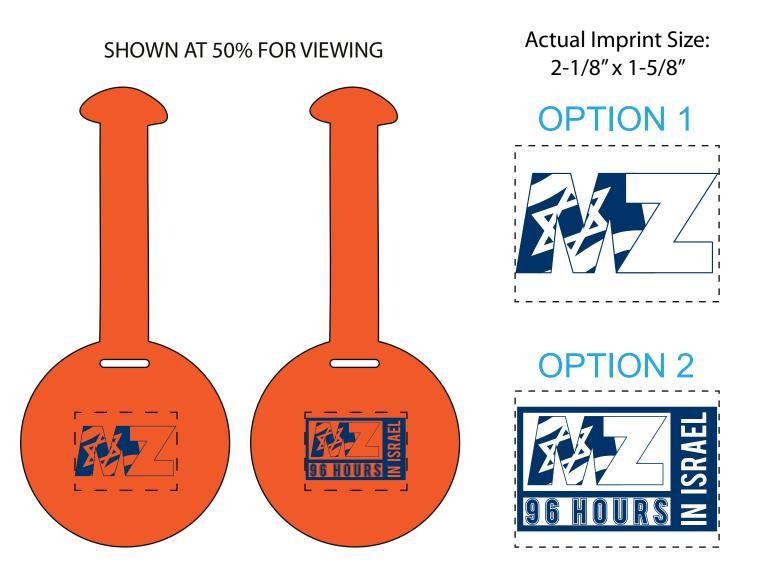

CAREFULLY REVIEW THE ARTWORK ATTACHED.

Order#: 124671

Product: E-Z See Jumbo Bag Tag

Item #: 1008-307168

Imprint Method: Screen Print on the Top - Navy 648