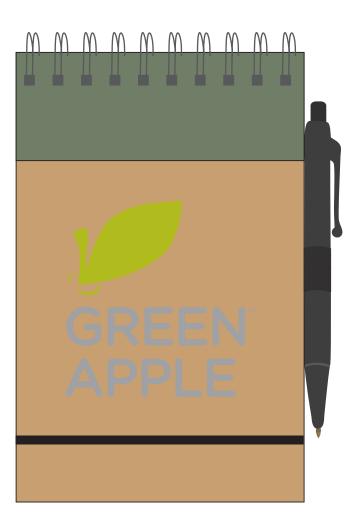

Order#: 124669 Product: Pocket-Eco Note Keeper - Green Item #: 1097-300061 Imprint Method: Pad Print on the Front - Grey 423 & PMS 383

This Paper Proof is intended to show imprint size and positioning on the item. It does not depict actual printed products or colorations. The PMS colors used are computer simulations of the PANTONE COLOR BRIDGE Coated Formula Guide/Solid Swatches. We recommend consulting Pantone Publications to visually evaluate colors.