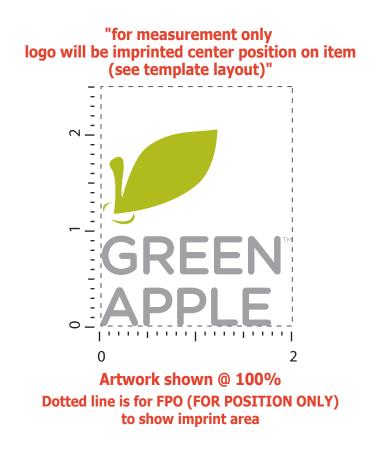

Order#: 124669 Product: Pocket-Eco Note Keeper - Green Item #: 1097-300061 Imprint Method: Pad Print on the Front - Grey 423 & PMS 383

This Paper Proof is intended to show imprint size and positioning on the item. It does not depict actual printed products or colorations. The PMS colors used are computer simulations of the PANTONE COLOR BRIDGE Coated Formula Guide/Solid Swatches. We recommend consulting Pantone Publications to visually evaluate colors.