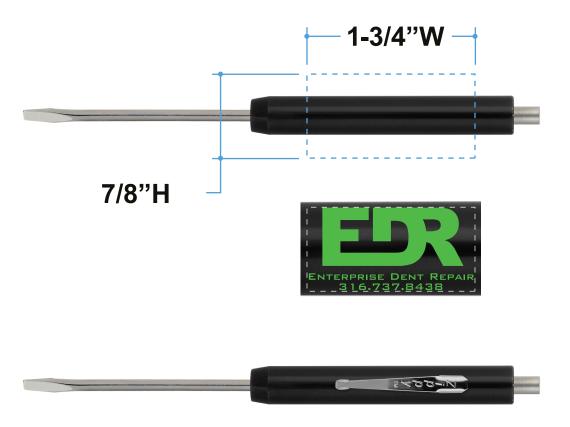

Order#: 124665 Product: Zippy Screwdriver Flat Blade/ MagnetTop - Black Item #: 1215-104431 Imprint Method: Screen Print on the Handle. - Bright Green 361