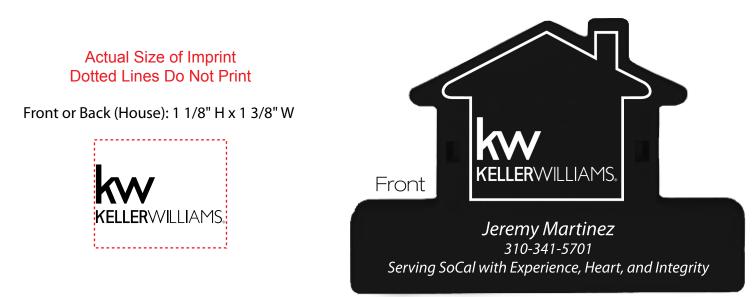

Order#: 124664 Product: House Keep It Clip - Black Item #: 1098-103452 Imprint Method: Screen Print on the Front Side - White

eProof