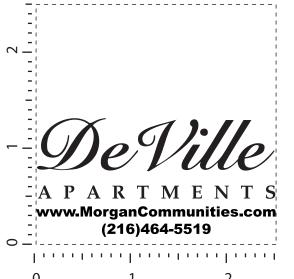

"for measurement only - logo will be imprinted center position on item (see template layout)"

Artwork shown @ 100%

**Dotted line is for FPO (FOR POSITION ONLY)** to show imprint area