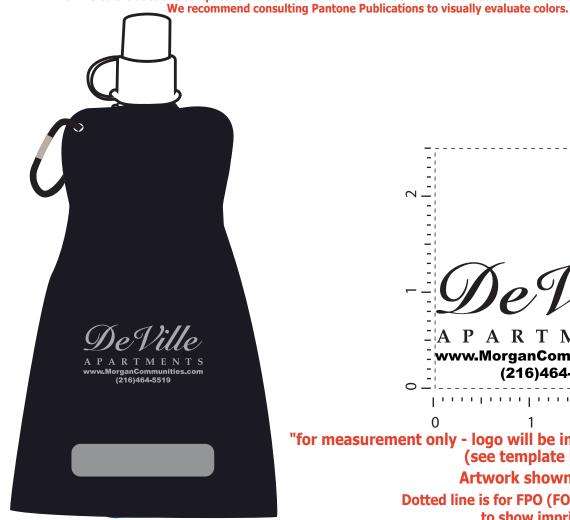

Order#: 124660

Product: H20 2 Go Reusuable Collapsible Water Bottle - Black

Item #: 1070-303624

Imprint Method: Pad Print on the Front - Silver 877

This Paper Proof is intended to show imprint size and positioning on the item. It does not depict actual printed products or colorations. The PMS colors used are computer simulations of the PANTONE COLOR BRIDGE Coated Formula Guide/Solid Swatches.

## Item shown @ 50% Enlarge @ 200% to see actual size