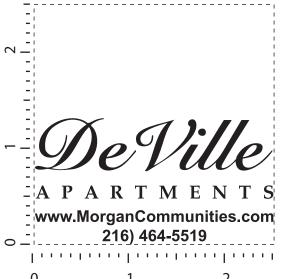

"for measurement only - logo will be imprinted center position on item (see template layout)"

Artwork shown @ 100%

**Dotted line is for FPO (FOR POSITION ONLY)** to show imprint area