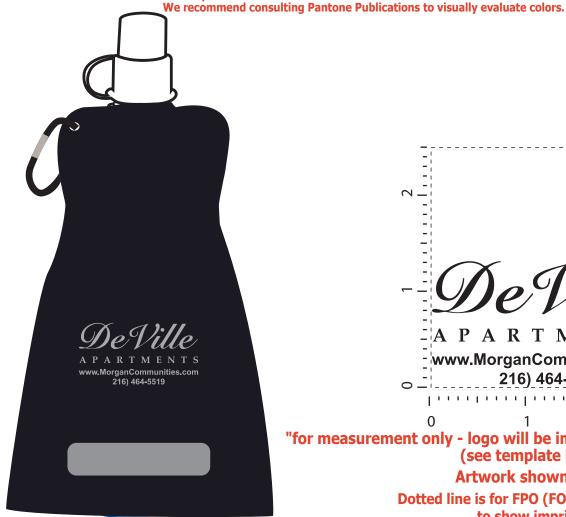

Order#: 124660

Product: H20 2 Go Reusuable Collapsible Water Bottle - Black

Item #: 1070-303624

Imprint Method: Pad Print on the Front - Silver 877

This Paper Proof is intended to show imprint size and positioning on the item. It does not depict actual printed products or colorations. The PMS colors used are computer simulations of the PANTONE COLOR BRIDGE Coated Formula Guide/Solid Swatches.

## Item shown @ 50% Enlarge @ 200% to see actual size