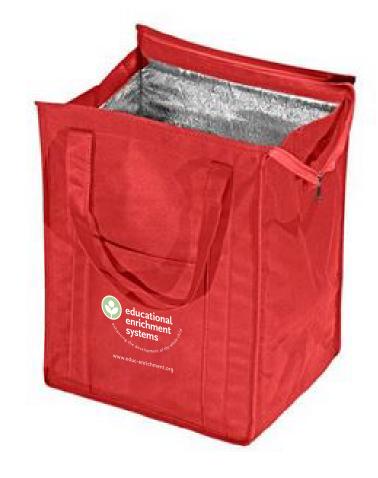

Order#: 124658 Product: Insulated GroceryTote - Red Item #: 1206-108539 Imprint Method: Screen Print on the Front - Green 577 & White

> Actual Size of Imprint Dotted Lines Do Not Print 5" x 7"

Image Not To Size For Reference Only