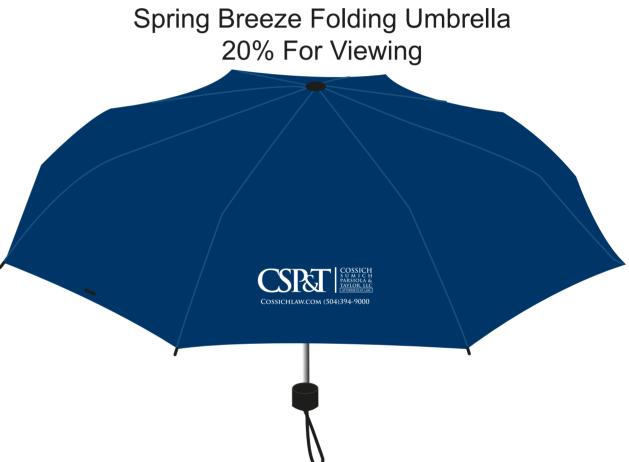

Order#: 124653

**Product:** Spring Breeze Folding Umbrella - Navy

**Item #**: 1008-307171

Imprint Method: Screen Print on the Panel 1 - White

Actual Size of Imprint
Dotted Lines Do Not Print
6" x 4.5"