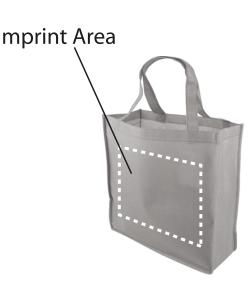

Order#: 124650

Product: 13 Inch Non-Woven Tote Bag - Lime Green

**Item #**: 1116-303866

Imprint Method: Screen Print on the First Side - White

Template Shown at 78% Border Does Not Print Imprint Area: 9" W x 9" H