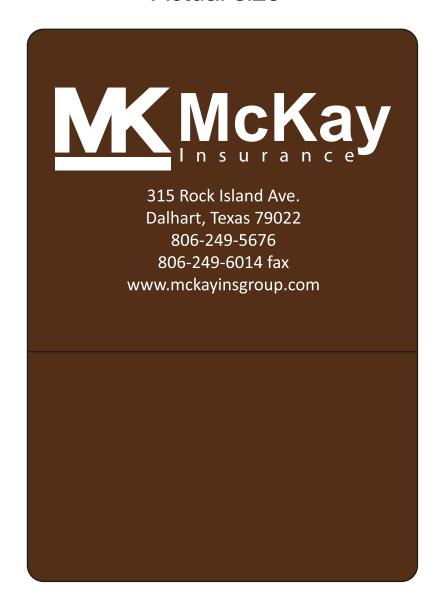

Order#: 124648

Product: Insurance Card Holder (Double Pocket) - Brown

Item #: 1206-104918

**Imprint size:** 3.5"w x 2.1453"h

Imprint Method: Screen Print on the front with card size pocket - White

## Actual size