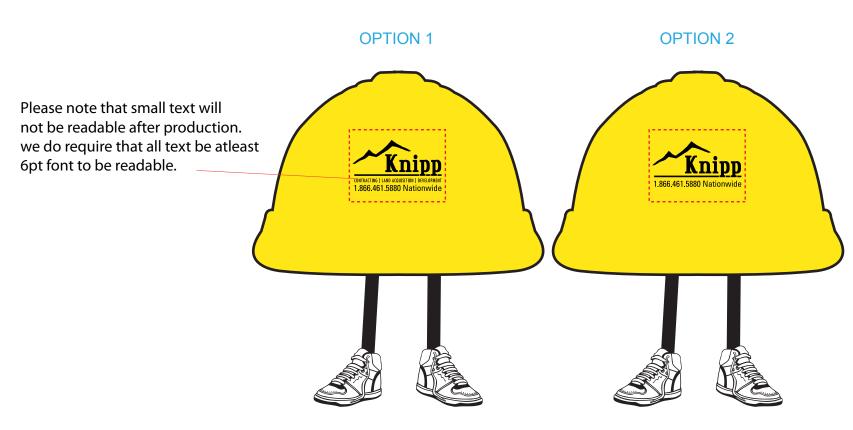

Order#: 124645

**Product:** Hard Hat Stick People

**Item #**: 1279-107707

Imprint Method: Pad Print on the Front - Black

Actual Size of Imprint
Dotted Lines Do Not Print
1" W x 3/4" H

## \*\*\*IMPORTANT INFORMATION\*\*\* (PLEASE READ)

Please proof carefully for spelling errors, omissions, and layout accuracy. It is your responsibility to correct any errors. Garrett Specialties assumes no responsibility for errors after a proof has been authorized to print. Please note changes or revisions to your proof from your original instructions may cause revision in your ship date. Delays in paper proof approval also may require a change in your schedule ship dates. Occasionally, some fax machines may distort the image. Please pay close attention to numbers.