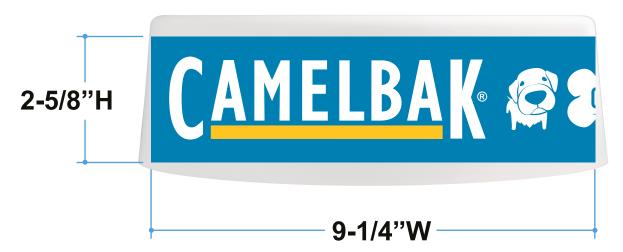

Order#: 124644

Product: BioAdTM Large Pet Bowl - White

**Item #**: 1215-300585

Imprint Method: Screen Print on the Each Side. - PMS Blue 641 & PMS Yellow 123

## Side 1