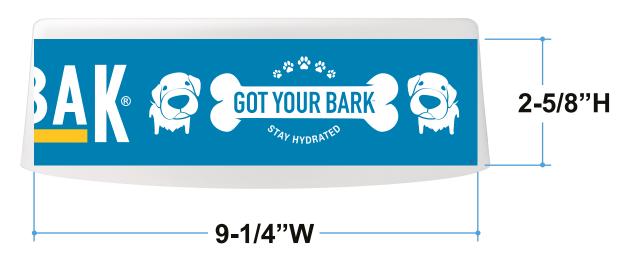

Order#: 124644

Product: BioAdTM Large Pet Bowl - White

**Item #**: 1215-300585

Imprint Method: Screen Print on the Each Side. - PMS Blue 641 & PMS Yellow 123

## Side 2