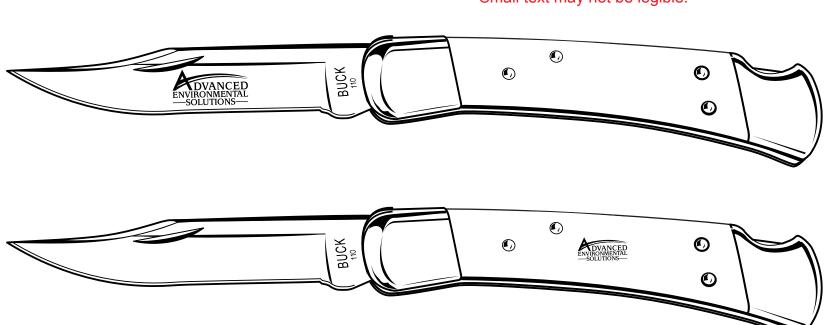

Order#: 124641

**Product:** Folding Hunter Lockback Knife

Item #: 1032-300960

Imprint Method: Laser Engraved on the Handle

## PLEASE INDICATE OPTION 1 OR 2 IN COMMENT BOX AREA WHEN APPROVING.

Actual Size of Imprint
Dotted Lines Do Not Print

OPTION 2: HANDLE 1/4"H x 1 5/8"L

Small text may not be legible.