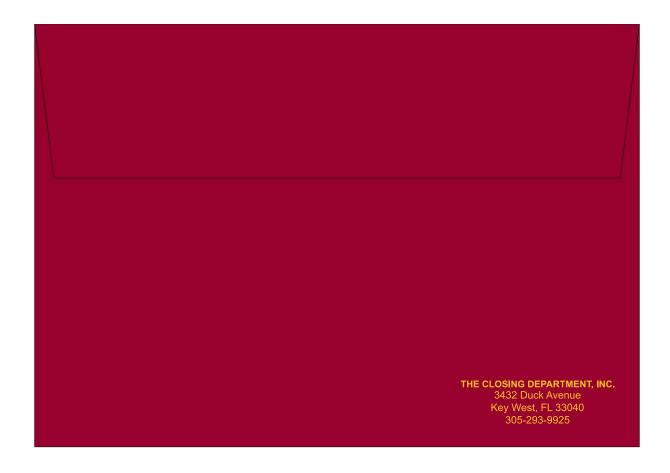

**Order#**: 124637

**Product:** Oversized Portfolio - Burgundy

**Item #**: 1206-102926

Imprint Method: Screen Print on the Below Flap - Gold 123

## 40% of actual size