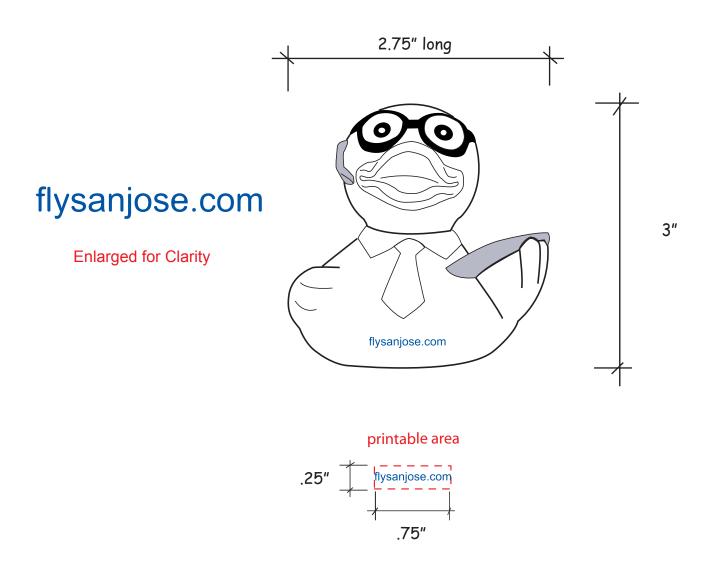

**Order#**: 124633

**Product:** Techie Rubber Duck

Item #: 1364-311263

Imprint Method: Screen Print on the Front - Reflex Blue

## \*\*\*IMPORTANT INFORMATION\*\*\* (PLEASE READ)

Please proof carefully for spelling errors, omissions, and layout accuracy. It is your responsibility to correct any errors. Garrett Specialties assumes no responsibility for errors after a proof has been authorized to print. Please note changes or revisions to your proof from your original instructions may cause revision in your ship date. Delays in paper proof approval also may require a change in your schedule ship dates. Occasionally, some fax machines may distort the image. Please pay close attention to numbers.

It is imperative that you view your e-proof and submit your approval and/or changes promptly to maintain your anticipated delivery date.

Please keep in mind that this virtual proof is not a printed sample of your artwork on our product. The size and placement of the artwork may vary from this proof when actually printed on the product. Carefully review the attached proof for verification of copy & layout.