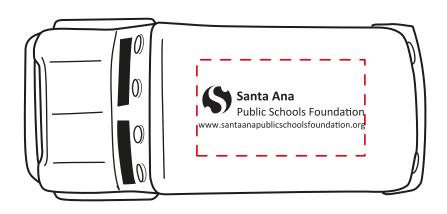

CAREFULLY REVIEW THE ARTWORK ATTACHED.

Order#: 124630

**Product:** School Bus Stress Ball

Item #: 1364-308054

Imprint Method: Pad Print on the Top - Black