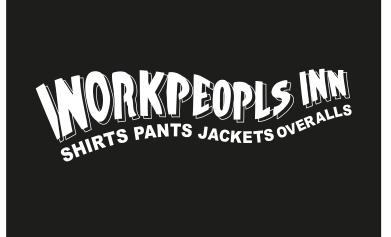

Order#: 124624

**Product:** Auto Document Case - Black

**Item #**: 1206-102774

Imprint Method: Screen Print on the Back & Front - White

## **Imprint size:**

3.2063"w x 0.6515"h\_FRONT 8.2257"w x 2.4115"h BACK

BACK