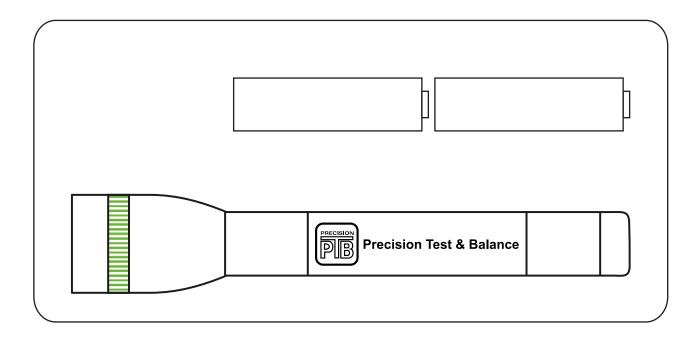

Customer Service E-mail: service@garrettspecialties.com

Order#: 124593

Product: Mini Mag Lite-M2A - Dark Green

Item #: 1032-100419

Imprint Method: Laser Engraved on the Barrel

## Maglite Color: **GREEN**Logo is laser engraved and will come out **WHITE**