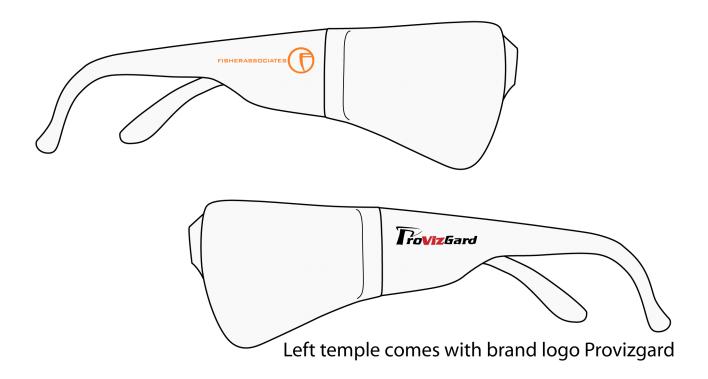

Order#: 124617

**Product**: Lightweight Safety Glasses

Item #: 1289-107979

Imprint Method: Screen Print on the Right Temple - PMS 166

Actual Size of Imprint
Dotted Lines Do Not Print
7/8 x 1/4