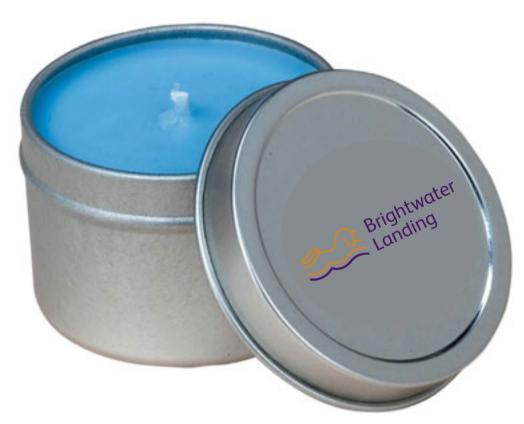

CAREFULLY REVIEW THE ARTWORK ATTACHED.

Order#: 124614

Product: 2 oz Tin Paraffin Wax Candle - Cucumber Melon / White

**Item #**: 1198-107810

Imprint Method: Screen Print on the Tin Lid: PMS 269 & 876

Actual Size of Imprint **Dotted Lines Do Not Print** 1.25"Diameter

Image Not To Size For Reference Only