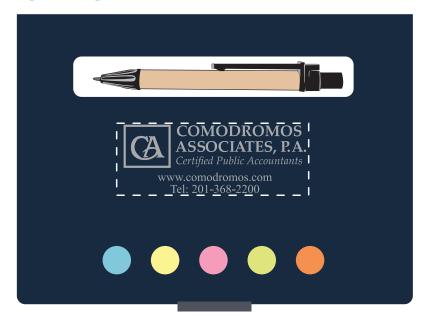

Order#: 124604

**Product:** Eco Stowaway Stocky Jotter with Pen - Blue

Item #: 1097-305600

Imprint Method: Pad Print on the Cover of Book (Portrait) - Silver 877

# MAXIMUM IMPRINT AREA IS SHOWN BY THE DOTTED LINED BOX BELOW. ARTWORK CANNOT BE LARGER. YOUR ARTWORK IS AT MAX.

# COMODROMOS | ASSOCIATES, P.A. | Certified Public Accountants | www.comomos.com | Tel: 201-368-2200 | J

Artwork shown @ 100%

Dotted line is for FPO (FOR POSITION ONLY)
to show imprint area