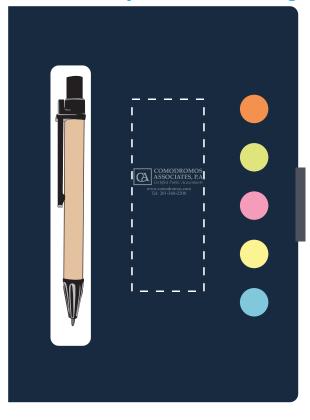

## **OPTION 1**

"for measurement only logo will be imprinted center position on item (see template layout)"

## **OPTION 2** (Text will not be legible)

"for measurement only logo will be imprinted center position on item (see template layout)"

Artwork shown @ 100%

Dotted line is for FPO (FOR POSITION ONLY)

to show imprint area