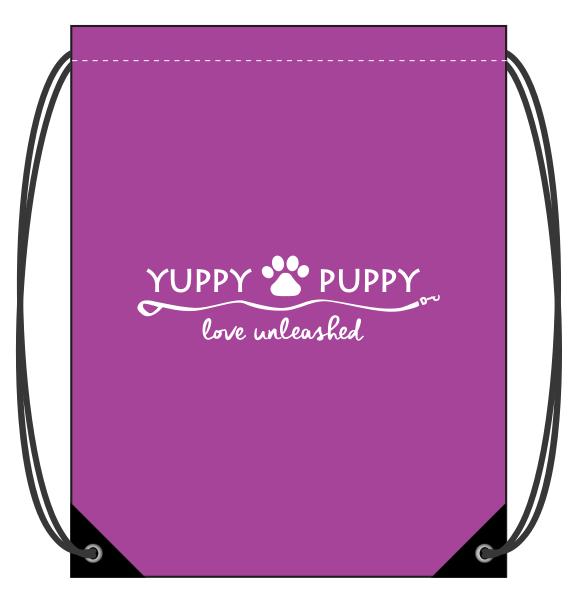

**Order#**: 124597

**Product:** Barato Drawstring Backpack - Purple

**Item #**: 1206-102959

Imprint Method: Screen Print on the Front Panel - White

**Imprint size:** 9"w x 2.5315"h

## 35% of Actual size