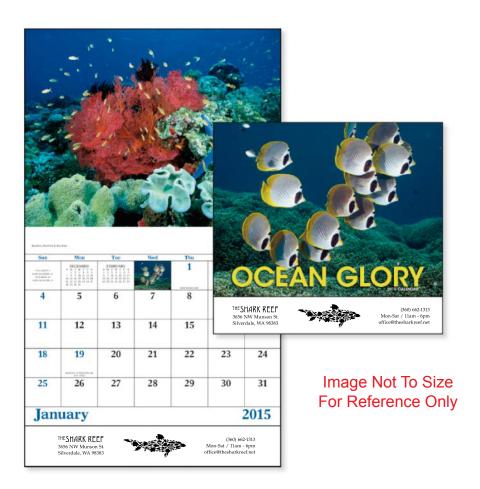

Order#: 124588

**Product:** Ocean Glory Wall Calendar

Item #: 1146-103085

Imprint Method: Offset Printing on the Drop Ad Below Pad - Black

Actual Size of Imprint **Dotted Lines Do Not Print** 9-1/2"w x 1-3/8"h

## THE SHARK REEF

3656 NW Munson St. Silverdale, WA 98383

(360) 662-1313 Mon-Sat / 11am - 6pm office@thesharkreef.net