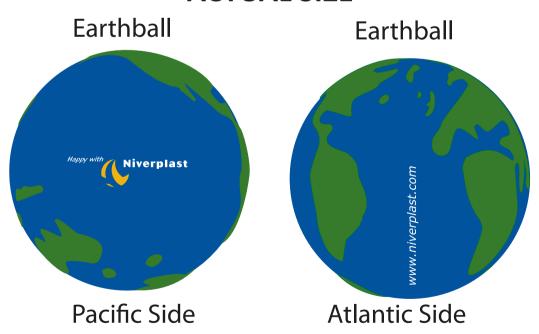

Order#: 124506

**Product:** Earthball Stress Reliever

Item #: 1008-304842

Imprint Method: Pad Print on the Atlantic & Pacific - White & Yellow God 124

## THE WEBSITE HAS BEEN ROTATED TO FIT WITHIN THE IMPRINT AREA ON THE ATLANTIC SIDE OF THE EARTHBALL. PLEASE VERIFY THIS IS OKAY.

"HAPPY WITH" WILL PRINT TINY BUT LEGIBLE AT IMPRINT SIZE. PLEASE ADVISE.