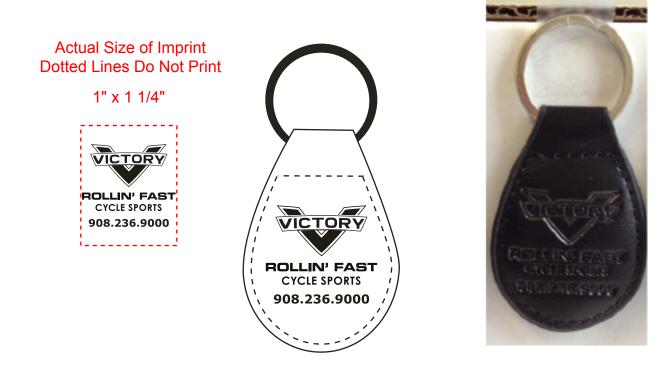

Order#: 124503 Product: Leather Key Fob Item #: 1041-107119 Imprint Method: Debossed on the Front

For Reference Only