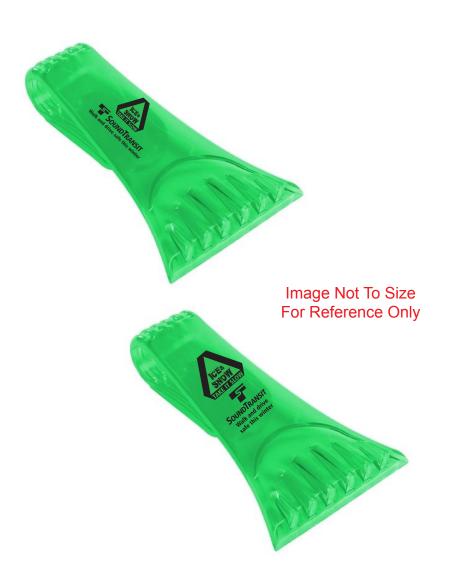

CAREFULLY REVIEW THE ARTWORK ATTACHED.

Order#: 124502

**Product:** Visor Ice Scraper - Translucent Green

Item #: 1098-103485

Imprint Method: Pad Print on the Handle - Black

Actual Size of Imprint **Dotted Lines Do Not Print** 1 1/8" H x 2 1/4" W