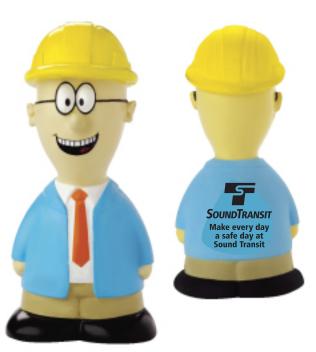

CAREFULLY REVIEW THE ARTWORK ATTACHED.

Order#: 124497

**Product:** Safety Talking Stress Reliever

Item #: 1097-311604

**Imprint Method:** Pad Print on the Back - Black

Actual Size of Imprint **Dotted Lines Do Not Print** 3/4" sa.

Small details in art may fill in when printed.

Image Not To Size For Reference Only