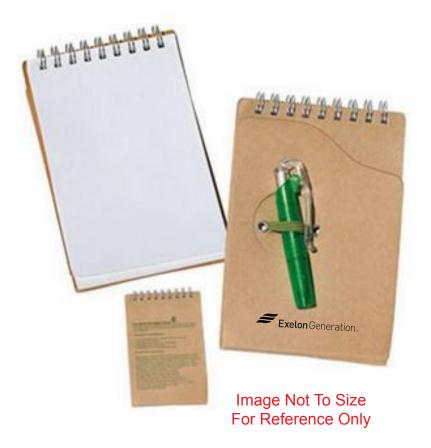

CAREFULLY REVIEW THE ARTWORK ATTACHED.

Order#: 124488

**Product:** Recycled Jotter Pad With Pen

Item #: 1206-303834

Imprint Method: Screen Print on the Front Cover - Black

Actual Size of Imprint **Dotted Lines Do Not Print** 3" x 1 1/2"