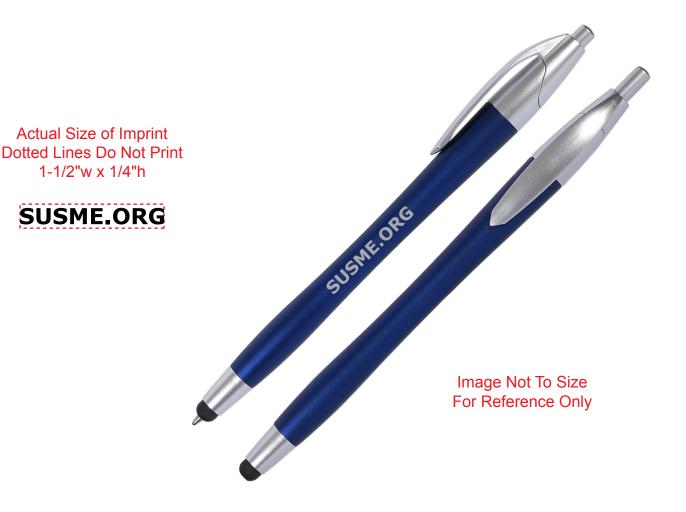

**CAREFULLY REVIEW THE ARTWORK ATTACHED.** 

Order#: 124486 Product: Stream Pen with Stylus - Blue Item #: 1097-310424 Imprint Method: Screen Print on the Barrel - Silver 877