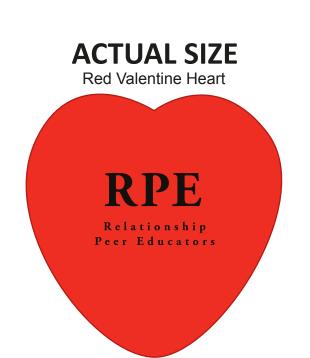

Order#: 124484 Product: Valentine Heart Stress Ball - Red Item #: 1008-304990 Imprint Method: Pad Print on the Front - Black

Imprint Area 1-1/4" x 1" front

200% **RPPE** Relationship Peer Educators