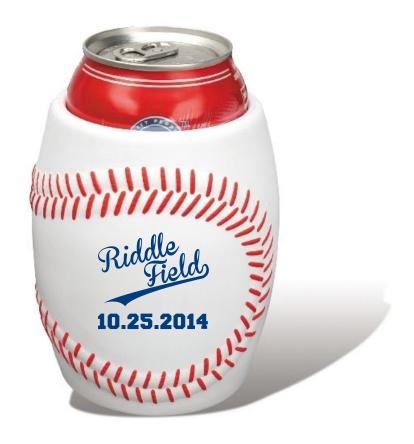

CAREFULLY REVIEW THE ARTWORK ATTACHED.

Order#: 124480

**Product:** Baseball Can Holder

Item #: 1097-300985

Imprint Method: Pad Print on the One Side - Dark Blue 281

Actual Size of Imprint **Dotted Lines Do Not Print** 1-3/4" sq

Image Not To Size For Reference Only