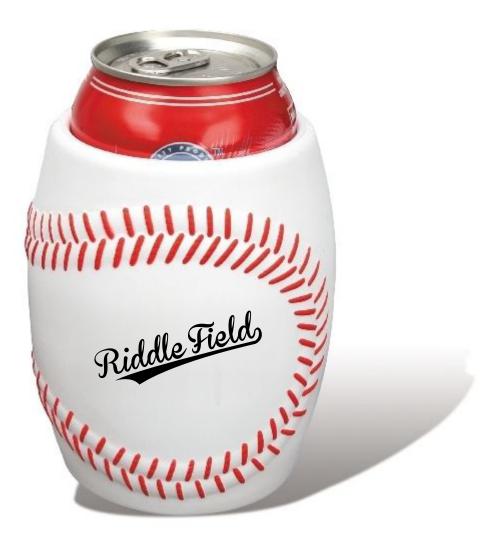

CAREFULLY REVIEW THE ARTWORK ATTACHED.

Order#: 124480

**Product:** Baseball Can Holder

Item #: 1097-300985

Imprint Method: Pad Print on the One Side - Black

Actual Size of Imprint **Dotted Lines Do Not Print** 1-3/4" sq

Image Not To Size For Reference Only