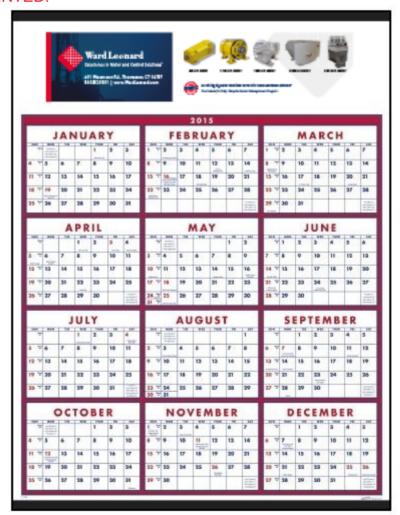

CAREFULLY REVIEW THE ARTWORK ATTACHED.

Order#: 124479

**Product:** Commercial Span A Year Calendar

**Item #**: 1146-105114

Imprint Method: 4 Color Process on the Top of Calendar

Actual Size of Imprint Area: 21"w x 4-3/4"h

Scaled down 50% for proof.

## ARTWORK WAS SAVED IN LOW QUALITY FOR PROOF. IT WILL NOT BE PIXELATED WHEN PRINTED.