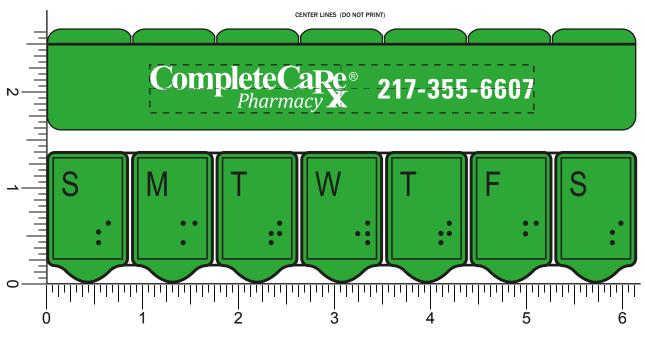

Order#: 124475 Product: 7- Day Pillcase - Translucent Green Item #: 1116-303580 Imprint Method: Pad Print on the Front - White

## Days of week & Braille raised letters are NOT Stamped