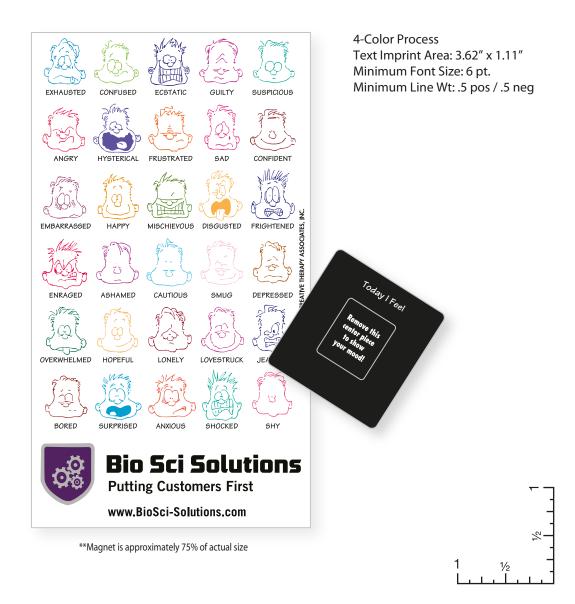

Order#: 124474 Product: Mood Magnet Item #: 1090-304043 Imprint Method: 4 Color Process on the Bottom Front

\*\*\*IMPORTANT INFORMATION\*\*\* (PLEASE READ)

Please proof carefully for spelling errors, omissions, and layout accuracy. It is your responsibility to correct any errors. Garrett Specialties assumes no responsibility for errors after a proof has been authorized to print. Please note changes or revisions to your proof from your original instructions may cause revision in your ship date. Delays in paper proof approval also may require a change in your schedule ship dates. Occasionally, some fax machines may distort the image. Please pay close attention to numbers.