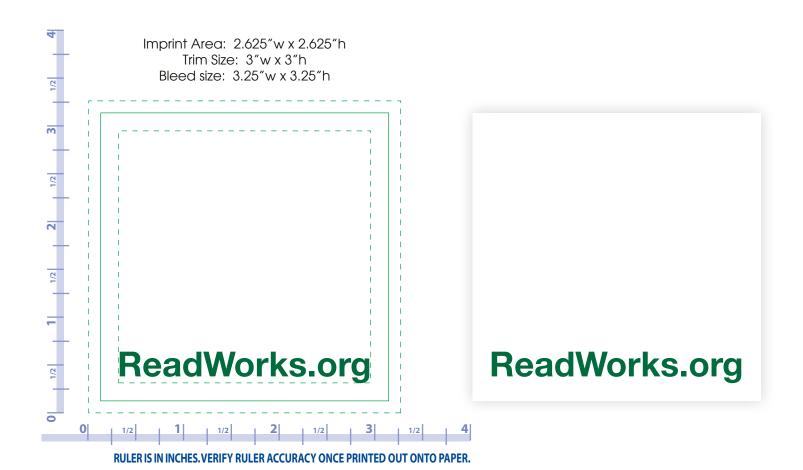

CAREFULLY REVIEW THE ARTWORK ATTACHED.

**Order#**: 124473

**Product:** Bic 3 x 3 Sticky Notes 25 Sheets

Item #: 1090-102487

Imprint Method: Screen Print on the Top - Forest Green 341